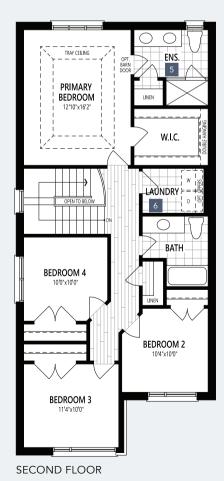

# THE NAVY

**1,830** SQ. FT.

SECOND FLOOR

 $\label{thm:prop:prop:sector} \mbox{Home Office Package Available in Select Bedrooms \& Dens.} \\ \mbox{Please speak to your Design Consultant for more information.} \\$ 

#### **SECOND FLOOR OPTIONS**

4 BEDROOM 4 IN LIEU OF FAMILY ROOM

5 ALTERNATE SECOND FLOOR W/BATH OASIS

G30H All illustrations are artist's concept. Specifications, terms and conditions are subject to change without notice. These floor plans and room dimensions apply to the 'Traditional' elevation of this model type. Note that plans and room dimensions may vary according to elevation. Plan may be built as the mirror image. "Quiet wall" (where shown) means a wall in which additional insulation has been installed. This will assist in reducing, but not eliminating, ambient sound from adjoining rooms and mechanical systems. The extent of the reduction will vary depending upon various factors including, without limitation, the presence and extent of mechanical systems located in the wall. Please consult your sales representative. E.&O.E. October 2023. Copyright 2023 – Mattamy Homes Limited.