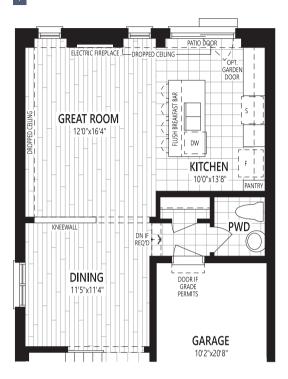

# THE NAVY

**1,830** SQ. FT.

SECOND FLOOR

 $\label{thm:prop:prop:sector} \mbox{Home Office Package Available in Select Bedrooms \& Dens.} \\ \mbox{Please speak to your Design Consultant for more information.} \\$ 

#### **GROUND FLOOR OPTION**

1 ELECTRIC FIREPLACE

#### **SECOND FLOOR OPTIONS**

4 BEDROOM 4 IN LIEU OF FAMILY ROOM

5 ALTERNATE SECOND FLOOR W/BATH OASIS

G30H All illustrations are artist's concept. Specifications, terms and conditions are subject to change without notice. These floor plans and room dimensions apply to the 'Traditional' elevation of this model type. Note that plans and room dimensions may vary according to elevation. Plan may be built as the mirror image. "Quiet wall" (where shown) means a wall in which additional insulation has been installed. This will assist in reducing, but not eliminating, ambient sound from adjoining rooms and mechanical systems. The extent of the reduction will vary depending upon various factors including, without limitation, the presence and extent of mechanical systems located in the wall. Please consult your sales representative. E.&O.E. October 2023. Copyright 2023 – Mattamy Homes Limited.