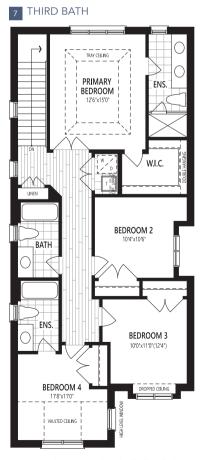

#### **SECOND FLOOR OPTIONS**

5 BATH OASIS

6 THIRD BATH
(LAUNDRY RELOCATED TO BASEMENT)

G301 All illustrations are artist's concept. Specifications, terms and conditions are subject to change without notice. These floor plans and room dimensions apply to the 'Modern' elevation of this model type. Note that plans and room dimensions may vary according to elevation. Plan may be built as the mirror image. "Quiet wall" (where shown) means a wall in which additional insulation has been installed. This will assist in reducing, but not eliminating, ambient sound from adjoining rooms and mechanical systems. The extent of the reduction what yet peeper direction is provided by the reduction will be a supported by the reduction will be a supported by the reduction will be a supported by the reduction will be reduction will be reducted in the wall. Please consult your sales representative. E.&O.E. October 2023. Copyright 2023 – Mattamy Homes Limited.