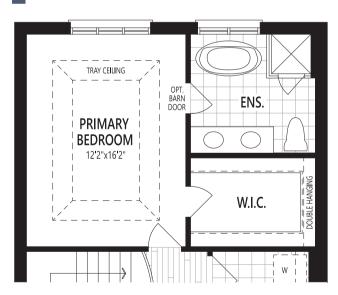

#### **SECOND FLOOR OPTIONS**

5 BATH OASIS

6 THIRD BATH
(LAUNDRY RELOCATED TO BASEMENT)

G301 All illustrations are artist's concept. Specifications, terms and conditions are subject to change without notice. These floor plans and room dimensions apply to the 'Modern' elevation of this model type. Note that plans and room dimensions may vary according to elevation. Plan may be built as the mirror image. "Quiet wall" (where shown) means a wall in which additional insulation has been installed. This will assist in reducing, but not eliminating, ambient sound from adjoining rooms and mechanical systems. The extent of the reduction what yet peeper direction is provided by the reduction will be a supported by the reduction will be a supported by the reduction will be a supported by the reduction will be reduction will be reducted in the wall. Please consult your sales representative. E.&O.E. October 2023. Copyright 2023 – Mattamy Homes Limited.

#### **SECOND FLOOR OPTION**

6 BATH OASIS

G30L All illustrations are artist's concept. Specifications, terms and conditions are subject to change without notice. These floor plans and room dimensions apply to the 'Modern' elevation of this model type. Note that plans and room dimensions may vary according to elevation. Plan may be built as the mirror image. "Quiet wall" (where shown) means a wall in which additional insulation has been installed. This will assist in reducing, but not eliminating, ambient sound from adjoining rooms and mechanical systems. The extent of the reduction will vary depending upon various factors including, without limitation, the presence and extent of mechanical systems located in the wall. Please consult your sales representative. E.&O.E. October 2023. Copyright 2023 – Mattamy Homes Limited.