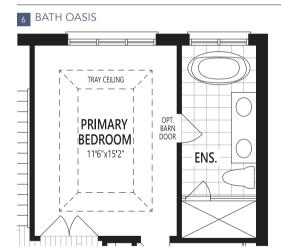

#### **SECOND FLOOR OPTIONS**

5 BATH OASIS

6 THIRD BATH
(LAUNDRY RELOCATED TO BASEMENT)

G301 All illustrations are artist's concept. Specifications, terms and conditions are subject to change without notice. These floor plans and room dimensions apply to the 'Modern' elevation of this model type. Note that plans and room dimensions may vary according to elevation. Plan may be built as the mirror image. "Quiet wall" (where shown) means a wall in which additional insulation has been installed. This will assist in reducing, but not eliminating, ambient sound from adjoining rooms and mechanical systems. The extent of the reduction what yet peeper direction is provided by the reduction will be a supported by the reduction will be a supported by the reduction will be a supported by the reduction will be reduction will be reducted in the wall. Please consult your sales representative. E.&O.E. October 2023. Copyright 2023 – Mattamy Homes Limited.