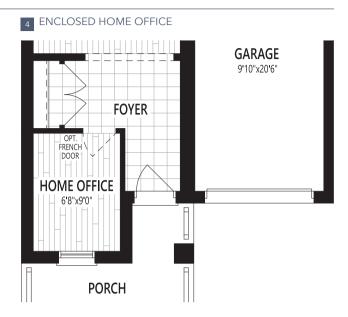

ons may vary according to elevation. Plan may be built as the mirror image. "Quiet wall" (where shown) means a wall in which additional insulation has been installed. This will assist in reducing, but not eliminating, ambient sound from adjoining rooms and mechanical systems. The extent of the reduction will vary depending upon various factors including, without limitation, the presence and extent of mechanical systems located in the wall. Please consult your sales representative. E.&O.E. October 2023. Copyright 2023 – Mattamy Homes Limited.

# THE OCEAN

**2,096** SQ. FT. (INCL. 16 SQ. FT. OPEN TO ABOVE)













Home Office Package Available in Select Bedrooms & Dens. Please speak to your Design Consultant for more information.

#### **GROUND FLOOR OPTIONS**

1 ELECTRIC FIREPLACE





#### **SECOND FLOOR OPTIONS**

5 BATH OASIS



6 THIRD BATH
(LAUNDRY RELOCATED TO BASEMENT)



G301 All illustrations are artist's concept. Specifications, terms and conditions are subject to change without notice. These floor plans and room dimensions apply to the 'Modern' elevation of this model type. Note that plans and room dimensions may vary according to elevation. Plan may be built as the mirror image. "Quiet wall" (where shown) means a wall in which additional insulation has been installed. This will assist in reducing, but not eliminating, ambient sound from adjoining rooms and mechanical systems. The extent of the reduction what yet peeper direction is provided by the reduction will be a supported by the reduction will be a supported by the reduction will be a supported by the