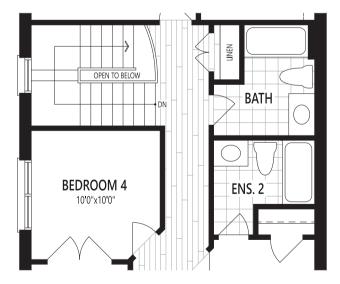

#### **SECOND FLOOR OPTIONS**

4 BEDROOM 4 IN LIEU OF FAMILY ROOM

5 ALTERNATE SECOND FLOOR W/BATH OASIS

G30H All illustrations are artist's concept. Specifications, terms and conditions are subject to change without notice. These floor plans and room dimensions apply to the 'Traditional' elevation of this model type. Note that plans and room dimensions may vary according to elevation. Plan may be built as the mirror image. "Quiet wall" (where shown) means a wall in which additional insulation has been installed. This will assist in reducing, but not eliminating, ambient sound from adjoining rooms and mechanical systems. The extent of the reduction will vary depending upon various factors including, without limitation, the presence and extent of mechanical systems located in the wall. Please consult your sales representative. E.&O.E. October 2023. Copyright 2023 – Mattamy Homes Limited.