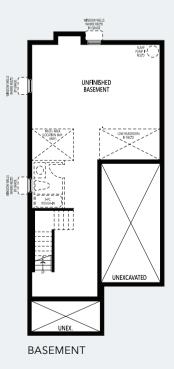

#### **BASEMENT OPTION**

### 1 FINISHED BASEMENT (ADDITIONAL 398 SQ. FT.) DECK ABOVE WINDOW DEPTH MAY VARY AS PER GRADE **=**F UNFINISHED MECH. AREA REO'D **FAMILY ROOM** 10'6"x22'3" **STORAGE** 10'0"x19'8" **PWD** STOP & DROP GARAGE 10'0"x20'0" MUD OPT. DN IF ROOM OR BENCH DN IF REQ'D **UNFINISHED STORAGE** UNEX.