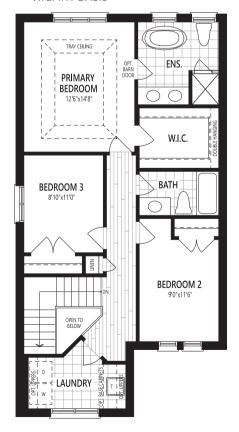

#### **SECOND FLOOR OPTIONS**

4 BEDROOM 4 IN LIEU OF FAMILY ROOM

5 ALTERNATE SECOND FLOOR W/BATH OASIS

G30H All illustrations are artist's concept. Specifications, terms and conditions are subject to change without notice. These floor plans and room dimensions apply to the 'Traditional' elevation of this model type. Note that plans and room dimensions may vary according to elevation. Plan may be built as the mirror image. "Quiet wall" (where shown) means a wall in which additional insulation has been installed. This will assist in reducing, but not eliminating, ambient sound from adjoining rooms and mechanical systems. The extent of the reduction will vary depending upon various factors including, without limitation, the presence and extent of mechanical systems located in the wall. Please consult your sales representative. E.&O.E. October 2023. Copyright 2023 – Mattamy Homes Limited.