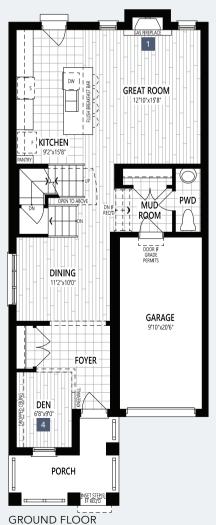

# THE NAVY

**1,830** SQ. FT.

SECOND FLOOR

 $\label{thm:prop:prop:sector} \mbox{Home Office Package Available in Select Bedrooms \& Dens.} \\ \mbox{Please speak to your Design Consultant for more information.} \\$ 

#### **GROUND FLOOR OPTION**

1 ELECTRIC FIREPLACE