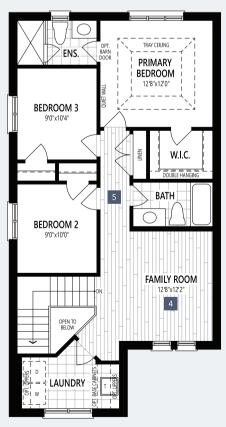

#### **SECOND FLOOR OPTIONS**

4 BEDROOM 4 IN LIEU OF FAMILY ROOM

5 ALTERNATE SECOND FLOOR W/BATH OASIS

G30H All illustrations are artist's concept. Specifications, terms and conditions are subject to change without notice. These floor plans and room dimensions apply to the 'Traditional' elevation of this model type. Note that plans and room dimensions may vary according to elevation. Plan may be built as the mirror image. "Quiet wall" (where shown) means a wall in which additional insulation has been installed. This will assist in reducing, but not eliminating, ambient sound from adjoining rooms and mechanical systems. The extent of the reduction will vary depending upon various factors including, without limitation, the presence and extent of mechanical systems located in the wall. Please consult your sales representative. E.&O.E. October 2023. Copyright 2023 – Mattamy Homes Limited.

#### **SECOND FLOOR OPTIONS**

5 BATH OASIS

6 THIRD BATH
(LAUNDRY RELOCATED TO BASEMENT)

G301 All illustrations are artist's concept. Specifications, terms and conditions are subject to change without notice. These floor plans and room dimensions apply to the 'Modern' elevation of this model type. Note that plans and room dimensions may vary according to elevation. Plan may be built as the mirror image. "Quiet wall" (where shown) means a wall in which additional insulation has been installed. This will assist in reducing, but not eliminating, ambient sound from adjoining rooms and mechanical systems. The extent of the reduction what yet peeper direction is provided by the reduction will be a supported by the reduction will be a supported by the reduction will be a supported by the reduction will be reduction will be reducted in the wall. Please consult your sales representative. E.&O.E. October 2023. Copyright 2023 – Mattamy Homes Limited.

#### **SECOND FLOOR OPTION**

6 BATH OASIS

G30L All illustrations are artist's concept. Specifications, terms and conditions are subject to change without notice. These floor plans and room dimensions apply to the 'Modern' elevation of this model type. Note that plans and room dimensions may vary according to elevation. Plan may be built as the mirror image. "Quiet wall" (where shown) means a wall in which additional insulation has been installed. This will assist in reducing, but not eliminating, ambient sound from adjoining rooms and mechanical systems. The extent of the reduction will vary depending upon various factors including, without limitation, the presence and extent of mechanical systems located in the wall. Please consult your sales representative. E.&O.E. October 2023. Copyright 2023 – Mattamy Homes Limited.