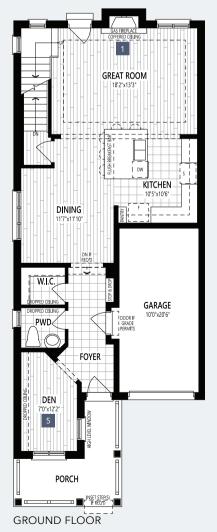

# THE NAVY

**1,830** SQ. FT.

SECOND FLOOR

 $\label{thm:prop:prop:sector} \mbox{Home Office Package Available in Select Bedrooms \& Dens.} \\ \mbox{Please speak to your Design Consultant for more information.} \\$ 

#### **GROUND FLOOR OPTION**

1 ELECTRIC FIREPLACE