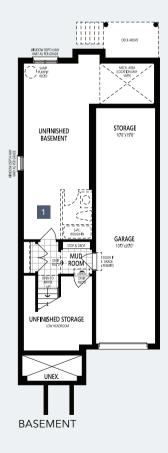

#### **BASEMENT OPTION**

### 1 FINISHED BASEMENT (ADDITIONAL 398 SQ. FT.) DECK ABOVE WINDOW DEPTH MAY VARY AS PER GRADE **=**F UNFINISHED MECH. AREA REO'D **FAMILY ROOM** 10'6"x22'3" **STORAGE** 10'0"x19'8" **PWD** STOP & DROP GARAGE 10'0"x20'0" MUD OPT. DN IF ROOM OR BENCH DN IF REQ'D **UNFINISHED STORAGE** UNEX.