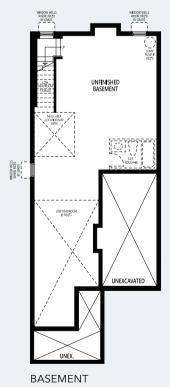

#### **BASEMENT OPTION**

### 1 FINISHED BASEMENT (ADDITIONAL 398 SQ. FT.) DECK ABOVE WINDOW DEPTH MAY VARY AS PER GRADE **=**F UNFINISHED MECH. AREA REO'D **FAMILY ROOM** 10'6"x22'3" **STORAGE** 10'0"x19'8" **PWD** STOP & DROP GARAGE 10'0"x20'0" MUD OPT. DN IF ROOM OR BENCH DN IF REQ'D **UNFINISHED STORAGE** UNEX.