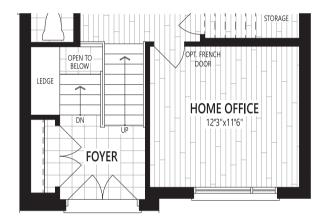

y depending upon various factors including, without limitation, the presence and extent of mechanical systems located in the wall. Please consult your sales representative. E.&O.E. October 2023. Copyright 2023 – Mattamy Homes Limited.

## THE TEAL

**2,358** sq. ft.













Home Office Package Available in Select Bedrooms & Dens. Please speak to your Design Consultant for more information.

#### **BASEMENT OPTION**

### 1 FINISHED BASEMENT (ADDITIONAL 398 SQ. FT.) DECK ABOVE WINDOW DEPTH MAY VARY AS PER GRADE **=**F UNFINISHED MECH. AREA REO'D **FAMILY ROOM** 10'6"x22'3" **STORAGE** 10'0"x19'8" **PWD** STOP & DROP GARAGE 10'0"x20'0" MUD OPT. DN IF ROOM OR BENCH DN IF REQ'D **UNFINISHED STORAGE** UNEX.

#### **GROUND FLOOR OPTIONS**

2 ELECTRIC FIREPLACE



**5** ENCLOSED HOME OFFICE



#### **SECOND FLOOR OPTION**

6 BATH OASIS



G30L All illustrations are artist's concept. Specifications, terms and conditions are subject to change without notice. These floor plans and room dimensions apply to the 'Modern' elevation of this model type. Note that plans and room dimensions may vary according to elevation. Plan may be built as the mirror image. "Quiet wall" (where shown) means a wall in which additional insulation has been installed. This will assist in reducing, but not eliminating, ambient sound from adjoining rooms and mechanical systems. The extent of the reduction will vary depending upon various factors including, without limitation, the presence and extent of mechanical systems located in the wall. Please consult your sales representative. E.&O.E. October 2023. Co