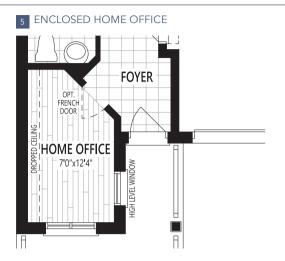

y be built as the mirror image. "Quiet wall" (where shown) means a wall in which additional insulation has been installed. This will assist in reducing, but not eliminating, ambient sound from adjoining rooms and mechanical systems. The extent of the reduction what yet peeper direction is provided by the reduction will be a supported by the reduction will be a supported by the reduction will be a supported by the reduction will be reduction will be reducted in the wall. Please consult your sales representative. E.&O.E. October 2023. Copyright 2023 – Mattamy Homes Limited.

### **2,170** sq. ft.

# THE SKY













Home Office Package Available in Select Bedrooms & Dens. Please speak to your Design Consultant for more information.

#### **GROUND FLOOR OPTIONS**

1 ELECTRIC FIREPLACE





#### **SECOND FLOOR OPTIONS**





G30K All illustrations are artist's concept. Specifications, terms and conditions are subject to change without notice. These floor plans and room dimensions apply to the 'Traditional' elevation of this model type. Note that plans and room dimensions may vary according to elevation. Plan may be built as the mirror image. "Quiet wall" (where shown) means a wall in which additional insulation has been installed. This will assist in reducing, but not eliminating, ambient sound from adjoining rooms and mechanical systems. The extent of the reduction will vary depending upon various factors including, without limitation, the presence and extent of mechanical systems located in the wall. Please consult your sales representative. E.&O.E. October 2023. Copyrigh