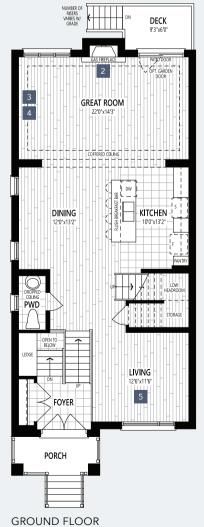

s concept. Specifications, terms and conditions are subject to change without notice. These floor plans and room dimensions apply to the 'Traditional' elevation of this model type. Note that plans and room dimensions may vary according to elevation. Plan may be built as the mirror image. "Quiet wall" (where shown) means a wall in which additional insulation has been installed. This will assist in reducing, but not eliminating, ambient sound from adjoining rooms and mechanical systems. The extent of the reduction will vary depending upon various factors including, without limitation, the presence and extent of mechanical systems located in the wall. Please consult your sales representative. E.&O.E. October 2023. Copyright 2023 – Mattamy Homes Limited.

## THE TEAL

**2,358** sq. ft.













Home Office Package Available in Select Bedrooms & Dens. Please speak to your Design Consultant for more information.

#### **BASEMENT OPTION**

### 1 FINISHED BASEMENT (ADDITIONAL 398 SQ. FT.) DECK ABOVE WINDOW DEPTH MAY VARY AS PER GRADE **=**F UNFINISHED MECH. AREA REO'D **FAMILY ROOM** 10'6"x22'3" **STORAGE** 10'0"x19'8" **PWD** STOP & DROP GARAGE 10'0"x20'0" MUD OPT. DN IF ROOM OR BENCH DN IF REQ'D **UNFINISHED STORAGE** UNEX.

#### **GROUND FLOOR OPTIONS**

2 ELECTRIC FIREPLACE



**5** ENCLOSED HOME OFFICE



#### **SECOND FLOOR OPTION**

6 BATH OASIS



G30L All illustrations are artist's concept. Specifications, terms and conditions are subject to change without notice. These floor plans and room dimensions apply to the 'Modern' elevation of this model type. Note that plans