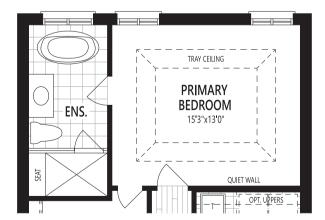

#### **SECOND FLOOR OPTIONS**

4 BEDROOM 4 IN LIEU OF FAMILY ROOM

5 ALTERNATE SECOND FLOOR W/BATH OASIS

G30H All illustrations are artist's concept. Specifications, terms and conditions are subject to change without notice. These floor plans and room dimensions apply to the 'Traditional' elevation of this model type. Note that plans and room dimensions may vary according to elevation. Plan may be built as the mirror image. "Quiet wall" (where shown) means a wall in which additional insulation has been installed. This will assist in reducing, but not eliminating, ambient sound from adjoining rooms and mechanical systems. The extent of the reduction will vary depending upon various factors including, without limitation, the presence and extent of mechanical systems located in the wall. Please consult your sales representative. E.&O.E. October 2023. Copyright 2023 – Mattamy Homes Limited.

#### **SECOND FLOOR OPTIONS**

5 BATH OASIS

6 THIRD BATH
(LAUNDRY RELOCATED TO BASEMENT)

G301 All illustrations are artist's concept. Specifications, terms and conditions are subject to change without notice. These floor plans and room dimensions apply to the 'Modern' elevation of this model type. Note that plans and room dimensions may vary according to elevation. Plan may be built as the mirror image. "Quiet wall" (where shown) means a wall in which additional insulation has been installed. This will assist in reducing, but not eliminating, ambient sound from adjoining rooms and mechanical systems. The extent of the reduction what yet peeper direction is provided by the reduction will be a supported by the reduction will be a supported by the reduction will be a supported by the reduction will be reduction will be reducted in the wall. Please consult your sales representative. E.&O.E. October 2023. Copyright 2023 – Mattamy Homes Limited.

#### **SECOND FLOOR OPTION**

6 BATH OASIS

G30L All illustrations are artist's concept. Specifications, terms and conditions are subject to change without notice. These floor plans and room dimensions apply to the 'Modern' elevation of this model type. Note that plans and room dimensions may vary according to elevation. Plan may be built as the mirror image. "Quiet wall" (where shown) means a wall in which additional insulation has been installed. This will assist in reducing, but not eliminating, ambient sound from adjoining rooms and mechanical systems. The extent of the reduction will vary depending upon various factors including, without limitation, the presence and extent of mechanical systems located in the wall. Please consult your sales representative. E.&O.E. October 2023. Copyright 2023 – Mattamy Homes Limited.