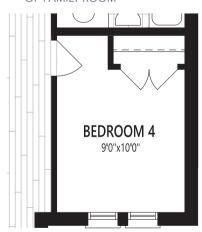

#### **SECOND FLOOR OPTIONS**

4 BEDROOM 4 IN LIEU OF FAMILY ROOM

5 ALTERNATE SECOND FLOOR W/BATH OASIS

G30H All illustrations are artist's concept. Specifications, terms and conditions are subject to change without notice. These floor plans and room dimensions apply to the 'Traditional' elevation of this model type. Note that plans and room dimensions may vary according to elevation. Plan may be built as the mirror image. "Quiet wall" (where shown) means a wall in which additional insulation has been installed. This will assist in reducing, but not eliminating, ambient sound from adjoining rooms and mechanical systems. The extent of the reduction will vary depending upon various factors including, without limitation, the presence and extent of mechanical systems located in the wall. Please consult your sales representative. E.&O.E. October 2023. Copyright 2023 – Mattamy Homes Limited.