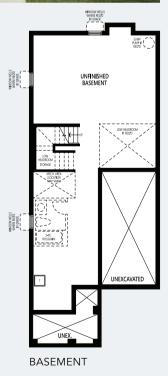

#### **BASEMENT OPTION**

### 1 FINISHED BASEMENT (ADDITIONAL 398 SQ. FT.) DECK ABOVE WINDOW DEPTH MAY VARY AS PER GRADE **=**F UNFINISHED MECH. AREA REO'D **FAMILY ROOM** 10'6"x22'3" **STORAGE** 10'0"x19'8" **PWD** STOP & DROP GARAGE 10'0"x20'0" MUD OPT. DN IF ROOM OR BENCH DN IF REQ'D **UNFINISHED STORAGE** UNEX.