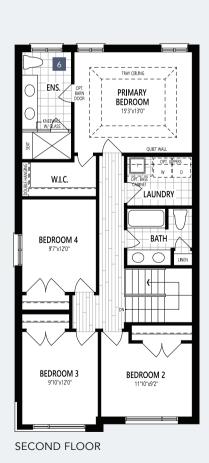

#### **SECOND FLOOR OPTIONS**

4 BEDROOM 4 IN LIEU OF FAMILY ROOM

5 ALTERNATE SECOND FLOOR W/BATH OASIS

G30H All illustrations are artist's concept. Specifications, terms and conditions are subject to change without notice. These floor plans and room dimensions apply to the 'Traditional' elevation of this model type. Note that plans and room dimensions may vary according to elevation. Plan may be built as the mirror image. "Quiet wall" (where shown) means a wall in which additional insulation has been installed. This will assist in reducing, but not eliminating, ambient sound from adjoining rooms and mechanical systems. The extent of the reduction will vary depending upon various factors including, without limitation, the presence and extent of mechanical systems located in the wall. Please consult your sales representative. E.&O.E. October 2023. Copyright 2023 – Mattamy Homes Limited.