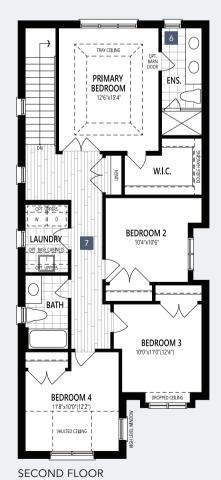

# THE NAVY

**1,830** SQ. FT.

SECOND FLOOR

 $\label{thm:prop:prop:sector} \mbox{Home Office Package Available in Select Bedrooms \& Dens.} \\ \mbox{Please speak to your Design Consultant for more information.} \\$ 

#### **SECOND FLOOR OPTIONS**

4 BEDROOM 4 IN LIEU OF FAMILY ROOM

5 ALTERNATE SECOND FLOOR W/BATH OASIS

G30H All illustrations are artist's concept. Specifications, terms and conditions are subject to change without notice. These floor plans and room dimensions apply to the 'Traditional' elevation of this model type. Note that plans and room dimensions may vary according to elevation. Plan may be built as the mirror image. "Quiet wall" (where shown) means a wall in which additional insulation has been installed. This will assist in reducing, but not eliminating, ambient sound from adjoining rooms and mechanical systems. The extent of the reduction will vary depending upon various factors including, without limitation, the presence and extent of mechanical systems located in the wall. Please consult your sales representative. E.&O.E. October 2023. Copyright 2023 – Mattamy Homes Limited.