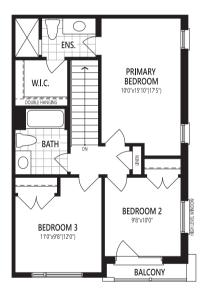

## THE GOLD

**1,629** sq. ft.

#### THE GOLD

**CRAWL SPACE** 

Home Office Package Available in Select Bedrooms & Dens. Please speak to your Design Consultant for more information.

**GROUND FLOOR** 

THIRD FLOOR

#### THIRD FLOOR OPTION

**INCLUDED** 

EVHC All illustrations are artist's concept. Specifications, terms and conditions are subject to change without notice. These floor plans and room dimensions apply to the 'Traditional' elevation of this model type. Note that plans and room dimensions may vary according to elevation. Plan may be built as the mirror image. "Quiet wall" (where shown) means a wall in which additional insulation has been installed. This will assist in reducing, but not eliminating, ambient sound from adjoining rooms and mechanical systems. The extent of the reduction will vary depending upon various factors including, without limitation, the presence and extent of mechanical systems located in the wall. Please consult your sales representative. E.&O.E. July 2023. Copyright 2023 – Mattamy Homes Limited.