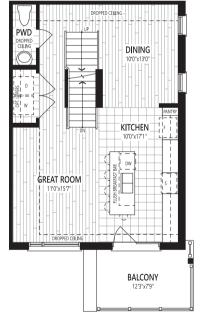

## THE GOLD

**1,629** sq. ft.

#### THE GOLD

**CRAWL SPACE** 

Home Office Package Available in Select Bedrooms & Dens. Please speak to your Design Consultant for more information.

**GROUND FLOOR** 

THIRD FLOOR

#### THIRD FLOOR OPTION

**INCLUDED** 

EVHC All illustrations are artist's concept. Specifications, terms and conditions are subject to change without notice. These floor plans and room dimensions apply to the 'Traditional' elevation of this model type. Note that plans and room dimensions may vary according to elevation. Plan may be built as the mirror image. "Quiet wall" (where shown) means a wall in which additional insulation has been installed. This will assist in reducing, but not eliminating, ambient sound from adjoining rooms and mechanical systems. The extent of the reduction will vary depending upon various factors including, without limitation, the presence and extent of mechanical systems located in the wall. Please consult your sales representative. E.&O.E. July 2023. Copyright 2023 – Mattamy Homes Limited.