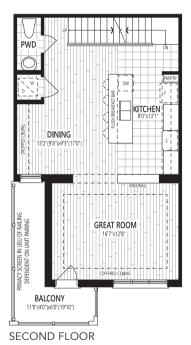

## THE DAFFODIL END

**1,536** SQ. FT.

#### THE DAFFODIL END

**CRAWL SPACE** 

Home Office Package Available in Select Bedrooms & Dens. Please speak to your Design Consultant for more information.

**GROUND FLOOR** 

SECOND FLOOR

THIRD FLOOR