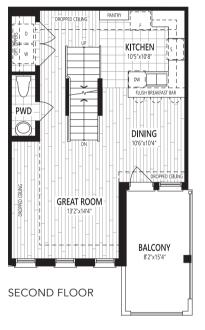

## THE DAFFODIL END

**1,536** SQ. FT.

#### THE DAFFODIL END

**CRAWL SPACE** 

Home Office Package Available in Select Bedrooms & Dens. Please speak to your Design Consultant for more information.

**GROUND FLOOR** 

SECOND FLOOR

THIRD FLOOR

#### THIRD FLOOR OPTION

EVHB All illustrations are artist's concept. Specifications, terms and conditions are subject to change without notice. These floor plans and room dimensions apply to the 'English Manor' elevation of this model type. Note that plans and room dimensions may vary according to elevation. Plan may be built as the mirror image. "Quiet wall" (where shown) means a wall in which additional insulation has been installed. This will assist in reducing, but not eliminating, ambient sound from adjoining rooms and mechanical systems. The extent of the reduction will vary depending upon various factors including, without limitation, the presence and extent of mechanical systems located in the wall. Please consult your sales representative. E.&O.E. July 2023. Copyright 2023 – Mattamy Homes Limited.