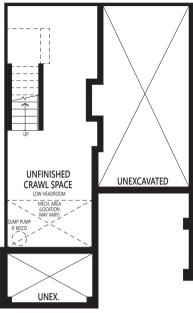

## THE DAFFODIL END

**1,536** SQ. FT.

#### THE DAFFODIL END

**CRAWL SPACE** 

Home Office Package Available in Select Bedrooms & Dens. Please speak to your Design Consultant for more information.

**GROUND FLOOR** 

SECOND FLOOR

THIRD FLOOR