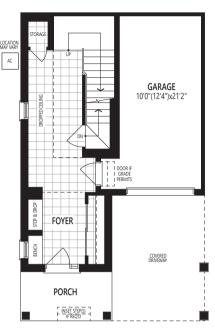

#### THE DAFFODIL END

**CRAWL SPACE** 

Home Office Package Available in Select Bedrooms & Dens. Please speak to your Design Consultant for more information.

**GROUND FLOOR** 

SECOND FLOOR

THIRD FLOOR