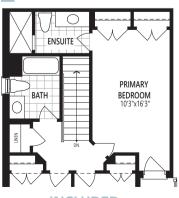

## THE MEDALLION CORNER

**1,8**27 sq. ft.

#### THE MEDALLION CORNER

GROUND FLOOR

Home Office Package Available in Select Bedrooms & Dens. Please speak to your Design Consultant for more information.

**CRAWL SPACE** 

BALCONY

SECOND FLOOR

BEDROOM 3
1077x8'0"

BATH

FINS.

PRIMARY
BEDROOM
103'(112'x\136')

BALCONY

PRIMARY
BEDROOM
103'(112'x\136')

BALCONY

PRIMARY
BEDROOM
103'(112'x\136')

THIRD FLOOR