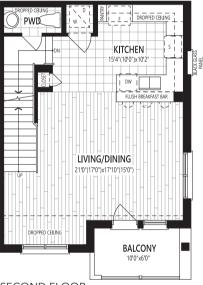

## THE DAFFODIL END

**1,536** SQ. FT.

#### THE DAFFODIL END

**CRAWL SPACE** 

Home Office Package Available in Select Bedrooms & Dens. Please speak to your Design Consultant for more information.

**GROUND FLOOR** 

SECOND FLOOR

THIRD FLOOR