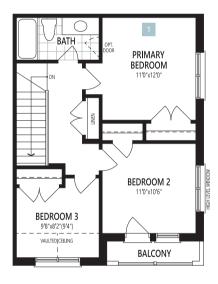

## THE DAFFODIL END

**1,536** SQ. FT.

#### THE DAFFODIL END

**CRAWL SPACE** 

Home Office Package Available in Select Bedrooms & Dens. Please speak to your Design Consultant for more information.

**GROUND FLOOR** 

SECOND FLOOR

THIRD FLOOR