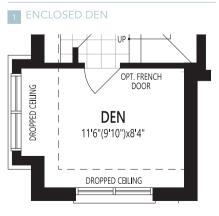

#### THE DAFFODIL END

**CRAWL SPACE** 

Home Office Package Available in Select Bedrooms & Dens. Please speak to your Design Consultant for more information.

**GROUND FLOOR** 

SECOND FLOOR

THIRD FLOOR