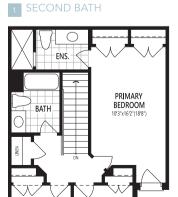

## THE GOLD

**1,629** sq. ft.

#### THE GOLD

**CRAWL SPACE** 

Home Office Package Available in Select Bedrooms & Dens. Please speak to your Design Consultant for more information.

**GROUND FLOOR** 

THIRD FLOOR

#### THIRD FLOOR OPTION

**INCLUDED** 

EVHC All illustrations are artist's concept. Specifications, terms and conditions are subject to change without notice. These floor plans and room dimensions apply to the 'Traditional' elevation of this model type. Note that plans and room dimensions may vary according to elevation. Plan may be built as the mirror image. "Quiet wall" (where shown) means a wall in which additional insulation has been installed. This will assist in reducing, but not eliminating, ambient sound from adjoining rooms and mechanical systems. The extent of the reduction will vary depending upon various factors including, without limitation, the presence and extent of mechanical systems located in the wall. Please consult your sales representative. E.&O.E. July 2023. Copyright 2023 – Mattamy Homes Limited.