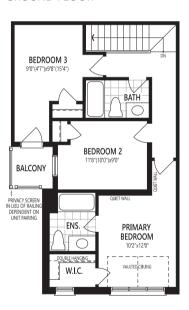

## THE DAFFODIL END

**1,536** SQ. FT.

#### THE DAFFODIL END

**CRAWL SPACE** 

Home Office Package Available in Select Bedrooms & Dens. Please speak to your Design Consultant for more information.

**GROUND FLOOR** 

SECOND FLOOR

THIRD FLOOR