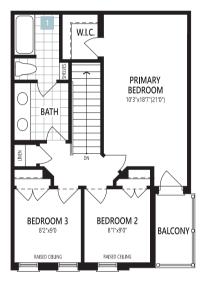

## THE DAFFODIL END

**1,536** SQ. FT.

#### THE DAFFODIL END

**CRAWL SPACE** 

Home Office Package Available in Select Bedrooms & Dens. Please speak to your Design Consultant for more information.

**GROUND FLOOR** 

SECOND FLOOR

THIRD FLOOR

#### THIRD FLOOR OPTION

EVHB All illustrations are artist's concept. Specifications, terms and conditions are subject to change without notice. These floor plans and room dimensions apply to the 'English Manor' elevation of this model type. Note that plans and room dimensions may vary according to elevation. Plan may be built as the mirror image. "Quiet wall" (where shown) means a wall in which additional insulation has been installed. This will assist in reducing, but not eliminating, ambient sound from adjoining rooms and mechanical systems. The extent of the reduction will vary depending upon various factors including, without limitation, the presence and extent of mechanical systems located in the wall. Please consult your sales representative. E.&O.E. July 2023. Copyright 2023 – Mattamy Homes Limited.