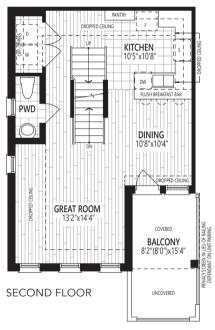

#### THE DAFFODIL END

**CRAWL SPACE** 

Home Office Package Available in Select Bedrooms & Dens. Please speak to your Design Consultant for more information.

**GROUND FLOOR** 

SECOND FLOOR

THIRD FLOOR