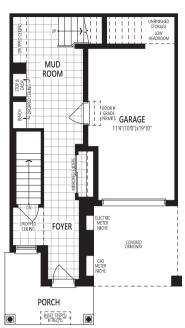

## THE DAFFODIL END

**1,536** SQ. FT.

#### THE DAFFODIL END

**CRAWL SPACE** 

Home Office Package Available in Select Bedrooms & Dens. Please speak to your Design Consultant for more information.

**GROUND FLOOR** 

SECOND FLOOR

THIRD FLOOR