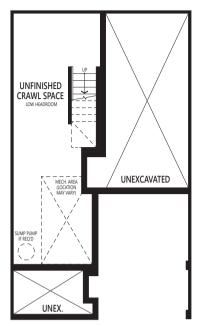

## THE DAFFODIL END

**1,536** SQ. FT.

#### THE DAFFODIL END

**CRAWL SPACE** 

Home Office Package Available in Select Bedrooms & Dens. Please speak to your Design Consultant for more information.

**GROUND FLOOR** 

SECOND FLOOR

THIRD FLOOR

#### THIRD FLOOR OPTION

EVHB All illustrations are artist's concept. Specifications, terms and conditions are subject to change without notice. These floor plans and room dimensions apply to the 'English Manor' elevation of this model type. Note that plans and room dimensions may vary according to elevation. Plan may be built as the mirror image. "Quiet wall" (where shown) means a wall in which additional insulation has been installed. This will assist in reducing, but not eliminating, ambient sound from adjoining rooms and mechanical systems. The extent of the reduction will vary depending upon various factors including, without limitation, the presence and extent of mechanical systems located in the wall. Please consult your sales representative. E.&O.E. July 2023. Copyright 2023 – Mattamy Homes Limited.