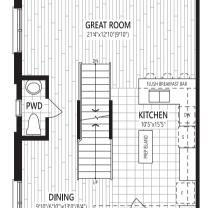

#### THE DAFFODIL END

**CRAWL SPACE** 

Home Office Package Available in Select Bedrooms & Dens. Please speak to your Design Consultant for more information.

**GROUND FLOOR** 

SECOND FLOOR

THIRD FLOOR