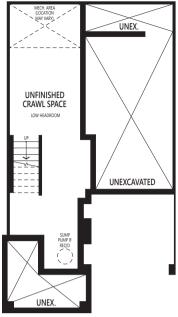

## THE DAFFODIL END

**1,536** SQ. FT.

#### THE DAFFODIL END

**CRAWL SPACE** 

Home Office Package Available in Select Bedrooms & Dens. Please speak to your Design Consultant for more information.

**GROUND FLOOR** 

SECOND FLOOR

THIRD FLOOR