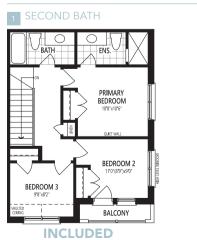

## THE MEDALLION CORNER

**1,8**27 sq. ft.

#### THE MEDALLION CORNER

GROUND FLOOR

Home Office Package Available in Select Bedrooms & Dens. Please speak to your Design Consultant for more information.

**CRAWL SPACE** 

BALCONY

SECOND FLOOR

BEDROOM 3
1077x8'0"

BATH

FINS.

PRIMARY
BEDROOM
103'(112'x\136')

BALCONY

PRIMARY
BEDROOM
103'(112'x\136')

BALCONY

PRIMARY
BEDROOM
103'(112'x\136')

THIRD FLOOR

#### **INCLUDED**

EVHF All illustrations are artist's concept. Specifications, terms and conditions are subject to change without notice. These floor plans and room dimensions apply to the 'Traditional' elevation of this model type. Note that plans and room dimensions may vary according to elevation. Plan may be built as the mirror image. "Quiet wall" (where shown) means a wall in which additional insulation has been installed. This will assist in reducing, but not eliminating, ambient sound from adjoining rooms and mechanical systems. The extent of the reduction will vary depending upon various factors including, without limitation, the presence and extent of mechanical systems located in the wall. Please consult your sales representative. E.&O.E. October 2022. Copyright 2022 – Mattamy Homes Limited.