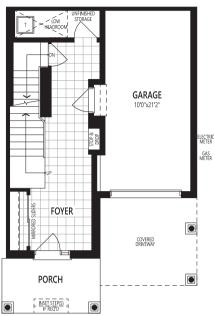

## THE DAFFODIL END

**1,536** SQ. FT.

#### THE DAFFODIL END

**CRAWL SPACE** 

Home Office Package Available in Select Bedrooms & Dens. Please speak to your Design Consultant for more information.

**GROUND FLOOR** 

SECOND FLOOR

THIRD FLOOR