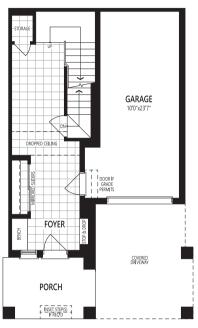

## THE GOLD

**1,629** sq. ft.

#### THE GOLD

**CRAWL SPACE** 

Home Office Package Available in Select Bedrooms & Dens. Please speak to your Design Consultant for more information.

**GROUND FLOOR** 

THIRD FLOOR

#### THIRD FLOOR OPTION

**INCLUDED** 

EVHC All illustrations are artist's concept. Specifications, terms and conditions are subject to change without notice. These floor plans and room dimensions apply to the 'Traditional' elevation of this model type. Note that plans and room dimensions may vary according to elevation. Plan may be built as the mirror image. "Quiet wall" (where shown) means a wall in which additional insulation has been installed. This will assist in reducing, but not eliminating, ambient sound from adjoining rooms and mechanical systems. The extent of the reduction will vary depending upon various factors including, without limitation, the presence and extent of mechanical systems located in the wall. Please consult your sales representative. E.&O.E. July 2023. Copyright 2023 – Mattamy Homes Limited.